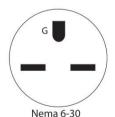

#### **FEATURES**

- Seal bar length: 1x23.6" with 2 wires each, for double security
- Seal bars easily removable for cleaning and maintenance purposes
- Pump capacity:  $2,780 \text{ cf/h} (75 \text{ m}^3/\text{h})$ Busch vacuum pump
- Machine cycle: 20-40 sec
- Standard equipped with Gas flush
- Soft Air to protect product and bag
- Stainless steel exterior and a transparent lid, which opens after every cycle
- Deep drawn vacuum chamber
- Comes with a service kit and insert plates for a faster cycle and product adjustment
- 12ft cord with NEMA 6-30P plug
- Pump maintenance/cleaning program
- Standard 3 phase

#### **DIMENSIONS**

In inches

| Model | Dimensions (inches) |                 | Volts  | Amps | Hz   | Pump       | HP  | Plug  | Weight |
|-------|---------------------|-----------------|--------|------|------|------------|-----|-------|--------|
|       | Chamber             | Machine         |        |      |      | capacity   |     |       | (lbs)  |
|       | (usable space)      | LxWxH           |        |      |      |            |     |       |        |
|       | LxWxH               |                 |        |      |      |            |     |       |        |
| Mega  | 20.5"x19.7"x7.9"    | 28"x27.4"x40.4" | 220-1- | 19,5 | 60Hz | 2,780 cf/h | 2.8 | NEMA  | 364    |
| F-600 |                     |                 | 60 Hz  |      |      | (75 m3/h)  |     | 6-30P |        |
|       |                     |                 |        |      |      |            |     |       |        |