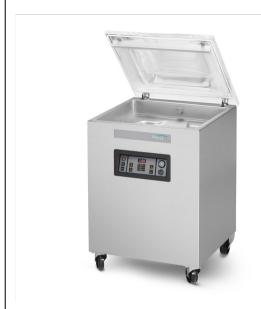

## VACUUM PACKAGING MACHINE MEGA F-600

#### **DESCRIPTION**

The robust, stainless steel Mega F-600 vacuum packer is standard equipped with a Busch vacuum pump. This machine is ETL listed and complies with UL, CSA and CE standards.

#### **FEATURES**

- Seal bar length: 1x23.6" with 2 wires each, for double security
- Seal bars easily removable for cleaning and maintenance purposes
- Pump capacity:  $2,780 \text{ cf/h} (75 \text{ m}^3/\text{h})$ Busch vacuum pump
- Machine cycle: 20-40 sec
- Standard equipped with Gas flush
- Soft Air to protect product and bag
- Stainless steel exterior and a transparent lid, which opens after every cycle
- Deep drawn vacuum chamber
- Comes with a service kit and insert plates for a faster cycle and product adjustment
- 12ft cord with NEMA 6-30P plug
- Pump maintenance/cleaning program
- Standard 3 phase