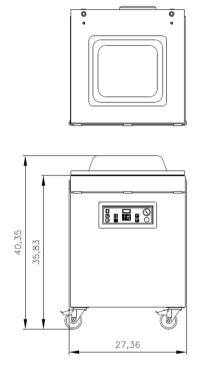

#### **DIMENSIONS**

In inches

| Model | Dimensions (inches) |                 | Volts  | Amps | Hz   | Pump       | HP  | Plug  | Weight |
|-------|---------------------|-----------------|--------|------|------|------------|-----|-------|--------|
|       | Chamber             | Machine         |        |      |      | capacity   |     |       | (lbs)  |
|       | (usable space)      | LxWxH           |        |      |      |            |     |       |        |
|       | LxWxH               |                 |        |      |      |            |     |       |        |
| Mega  | 20.5"x19.7"x7.9"    | 28"x27.4"x40.4" | 220-1- | 19,5 | 60Hz | 2,780 cf/h | 2.8 | NEMA  | 364    |
| F-600 |                     |                 | 60 Hz  |      |      | (75 m3/h)  |     | 6-30P |        |
|       |                     |                 |        |      |      |            |     |       |        |