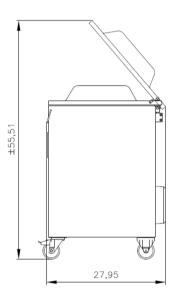

#### **DIMENSIONS**

In inches

| Model | Dimensions (inches) |                 | Volts  | Amps | Hz   | Pump       | HP  | Plug  | Weight |
|-------|---------------------|-----------------|--------|------|------|------------|-----|-------|--------|
|       | Chamber             | Machine         |        |      |      | capacity   |     |       | (lbs)  |
|       | (usable space)      | LxWxH           |        |      |      |            |     |       |        |
|       | LxWxH               |                 |        |      |      |            |     |       |        |
| Mega  | 20.5"x19.7"x7.9"    | 28"x27.4"x40.4" | 220-1- | 19,5 | 60Hz | 2,780 cf/h | 2.8 | NEMA  | 364    |
| F-600 |                     |                 | 60 Hz  |      |      | (75 m3/h)  |     | 6-30P |        |
|       |                     |                 |        |      |      |            |     |       |        |