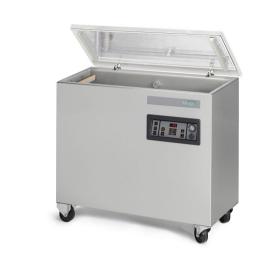

Project:

Item:

Quantity:

MEGA F-940

**VACUUM PACKING MACHINE** 

#### **DESCRIPTION**

The robust, stainless steel Mega F-940 vacuum packaging machine is standard equipped with a Busch vacuum pump, a transparent lid and 2 seal bars. This machine is ETL listed and complies with UL, CSA and CE standards.