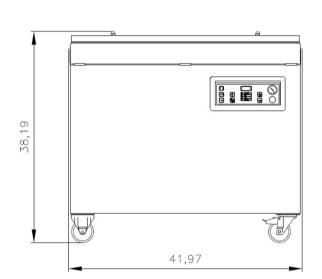

## **DIMENSIONS**

In inches

| Model         | el Dimensions (inches)             |                  | Volts        | Amps         | Hz   | Pump                    | HP  | Plug            | Weight |
|---------------|------------------------------------|------------------|--------------|--------------|------|-------------------------|-----|-----------------|--------|
|               | Chamber<br>(usable space)<br>LxWxH | Machine<br>LxWxH |              |              |      | capacity                |     |                 | (lbs)  |
| Mega<br>F-940 | 12.6"x35"x3.9"                     | 18.8"x42"x38.2"  | 208-<br>220V | 17/<br>17 C* | 60Hz | 2,780 cf/h<br>(75 m3/h) | 3.2 | NEMA<br>L15-30P | 482    |