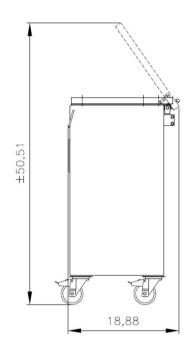

## **DIMENSIONS**

In inches

| Model         | el Dimensions (inches)             |                  | Volts        | Amps         | Hz   | Pump                    | HP  | Plug            | Weight |
|---------------|------------------------------------|------------------|--------------|--------------|------|-------------------------|-----|-----------------|--------|
|               | Chamber<br>(usable space)<br>LxWxH | Machine<br>LxWxH |              |              |      | capacity                |     |                 | (lbs)  |
| Mega<br>F-940 | 12.6"x35"x3.9"                     | 18.8"x42"x38.2"  | 208-<br>220V | 17/<br>17 C* | 60Hz | 2,780 cf/h<br>(75 m3/h) | 3.2 | NEMA<br>L15-30P | 482    |