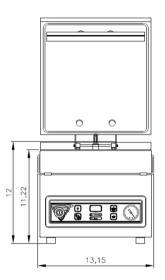

# **DIMENSIONS**

In inches

| Model         | Dimensions (inches)                  |                    | Volts        | Amps | Hz   | Pump                  | HP  | Plug          | Weight |
|---------------|--------------------------------------|--------------------|--------------|------|------|-----------------------|-----|---------------|--------|
|               | Chamber<br>(usable space)<br>(LxWxH) | Machine<br>(LxWxH) |              |      |      | capacity              |     |               | (lbs)  |
| Mega<br>T-280 | 12"x11"x3.3"                         | 17.7"x13.2"x12"    | 110-<br>120V | 6.5  | 60Hz | 338 cf/h<br>(10 m³/h) | 0.7 | NEMA<br>5-15P | 70     |