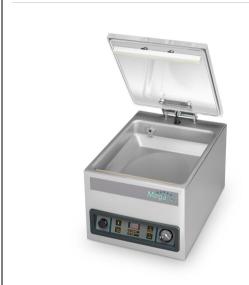

Project:

Item:

**Quantity:** 

MEGA T-280

VACUUM PACKAGING MACHINE

## **DESCRIPTION**

The robust, stainless steel Mini Jumbo vacuum packer is standard equipped with a Busch vacuum pump. The machine is ETL listed and complies with UL, CSA and CE standards.

## **FEATURES**

- Seal bar length: 11"
- Seal bar with two wires, for double security
- Seal bar easily removable for cleaning and maintenance purposes
- Pump capacity: 338 cf (10 m<sup>3</sup>/h) Busch vacuum pump
- Pump maintenance and cleaning program
- Machine cycle: 25-35 sec
- Time control 1- 99 sec
- Transparent lid, which opens automatically after every cycle
- Deep drawn vacuum chamber
- Comes with insert plates for a faster cycle and product adjustment
- Stainless steel exterior
- 6ft cord with Nema 5-15P plug
- Standard with service kit