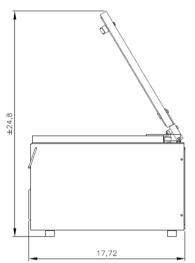

# **DIMENSIONS**

In inches

| Model         | Dimensions (inches)                  |                    | Volts        | Amps | Hz   | Pump                  | HP  | Plug          | Weight |
|---------------|--------------------------------------|--------------------|--------------|------|------|-----------------------|-----|---------------|--------|
|               | Chamber<br>(usable space)<br>(LxWxH) | Machine<br>(LxWxH) |              |      |      | capacity              |     |               | (lbs)  |
| Mega<br>T-280 | 12"x11"x3.3"                         | 17.7"x13.2"x12"    | 110-<br>120V | 6.5  | 60Hz | 338 cf/h<br>(10 m³/h) | 0.7 | NEMA<br>5-15P | 70     |